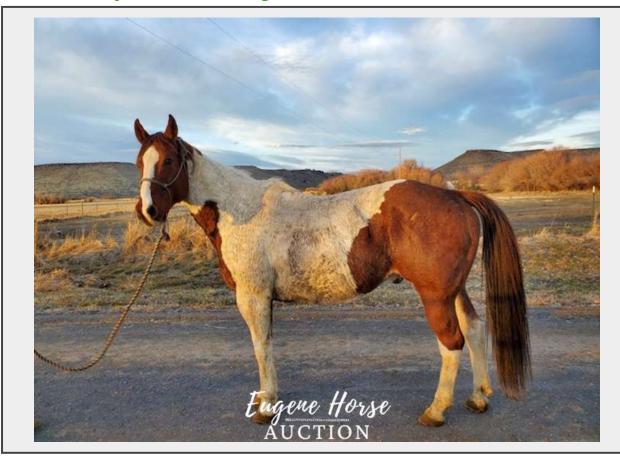

#### **Breed** No

**Story** RW is an 8 year old red and white paint gelding, 15.3 hands tall. Selling sound. RW is a great trail horse and used on the ranch. He is gentle, easy to catch and has lots of go. Branded off of and trailed lots of cattle.

# **ELA Soundness Policy:** Covered

RW is an 8 year old red and white paint gelding, 15.3 hands tall. Selling sound. RW is a great trail horse and used on the ranch. He is gentle, easy to catch and has lots of go. Branded off of and trailed lots of cattle.