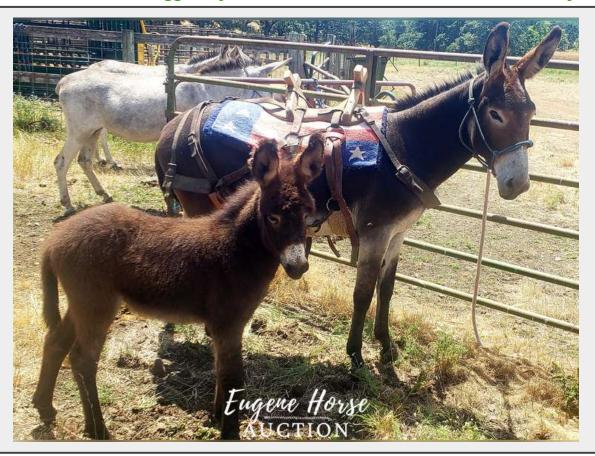

## LOT 20 - Mae Belle & Maggie - 4yr & 6 weeks - 12.2HH Standard Jannet & Jenny

**ELA Soundness Policy** Covered

**Registered** No **Breed:** Donkey

**Story** Mae Belle and Maggie. Mae Belle is a 12.2 hands tall, 4 year old Standard Jennet. She is super gentle, meets you at the gate, and stands to be tacked up and trimmed. She packs with both a sawbuck and panniers as well as with a saddle and saddle pack pannier bags. She has been through a 60 day packing refresher and stands quiet in every situation exposed to during training. She has not packed fresh meat, but would anticipate no issue. Mae Belle is a lead jenny and will pony or lead while 'pulling' young donkeys or more resistant donkeys without fuss. She will go out alone or with a string. She would also make an excellent ...

## **Description**

**ELA Soundness Policy:** Covered

Registered: No Breed: Donkey

Mae Belle and Maggie. Mae Belle is a 12.2 hands tall, 4 year old Standard Jennet. She is super gentle, meets you at the gate, and stands to be tacked up and trimmed. She packs with both a sawbuck and panniers as well as with a saddle and saddle pack pannier bags. She has been through a 60 day packing refresher and stands quiet in every situation exposed to during training. She has not packed fresh meat, but would anticipate no issue. Mae Belle is a lead jenny and will pony or lead while 'pulling' young donkeys or more resistant donkeys without fuss. She will go out alone or with a string. She would also make an excellent steer or colt/filly 'breaking/ starting' donkey. Mae Belle is being sold with her 6 week old jenny foal, Maggie. Maggie has been haltered and is worked with daily. She is a sweet, curious jenny foal, much the same as her mother. Mae Belle has also been

exposed to a standard black jack since foal heat. Both are sound and easy keepers. Please contact us at (360) 747-0172 with any additional questions.