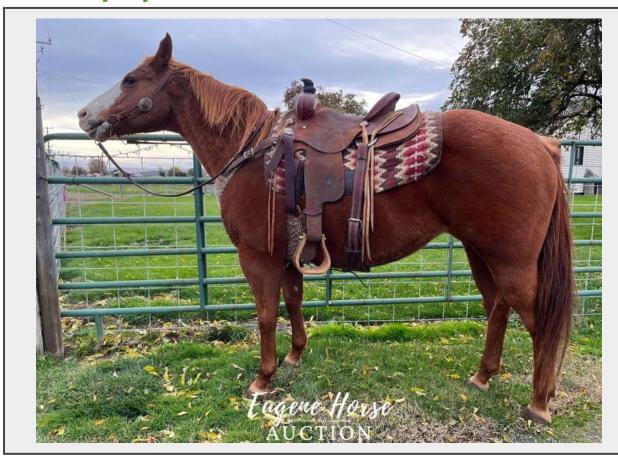

## **ELA Soundness Policy** Covered

Registered No

**Breed** GRADE - Not Registered

**Story** Molly is a sorrel quarter horse mare that stands 15 hands and is 15 yrs old. Molly is gentle and easy to get along with. This gentle mare has been rode all over . She is heavy made with lots of bone and foot. 971-770-3533.

## **Description**

**ELA Soundness Policy:** Covered

Registered: No

**Breed:** GRADE - Not Registered

Molly is a sorrel quarter horse mare that stands 15 hands and is 15 yrs old. Molly is gentle and easy to get along with. This gentle mare has been rode all over. She is heavy made with lots of bone and foot. 971-770-3533.