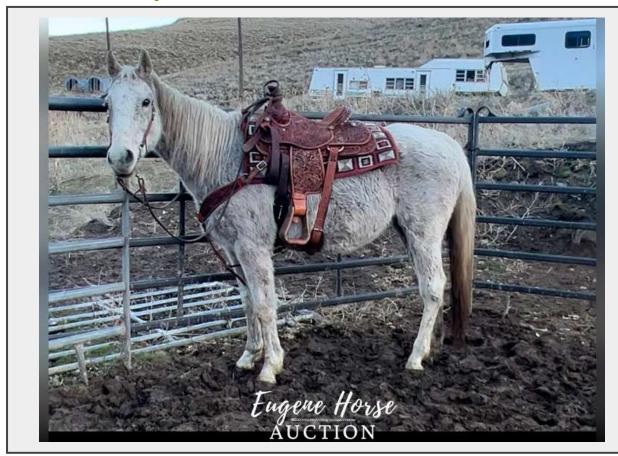

**Sale Name:** January 13th Horse Auction

LOT 82 - Wanda - 17yr- 15HH - Mare

## **ELA Soundness Policy** As Is

Registered No

**Breed** GRADE - Not Registered

**Story** Wanda is a grey 15h quarterhorse mare. She is easy to handle and ride. Good family horse. Not barn or buddy sour. Can have time off and saddles up quiet and rides off without having to warm her up. She gets along good with other horses and animals and is easy to catch. Wanda is a sweet and kind mare and sells sound.

## **Description**

ELA Soundness Policy: As Is

Registered: No

**Breed:** GRADE - Not Registered

Wanda is a grey 15h quarterhorse mare. She is easy to handle and ride. Good family horse. Not barn or buddy sour. Can have time off and saddles up quiet and rides off without having to warm her up. She gets along good with other horses and animals and is easy to catch. Wanda is a sweet and kind mare and sells sound. Any questions about Wanda or for more information please contact 208-413-2192