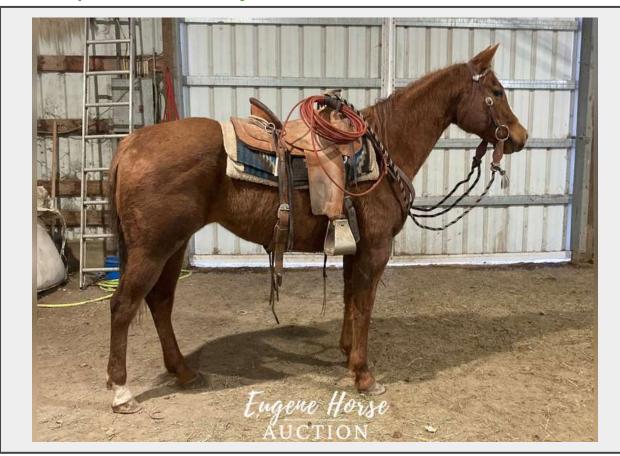

## LOT 30 - Opies Pinch Of Fox - 11yr - 15.1HH - Mare

## **ELA Soundness Policy** Covered

Registered Yes

**Breed** AOHA

**Story** Foxy is a nice sorrel mare that was used for breeding but is rideable and is being rode this year, she is just green broke so a moderate to experienced rider would be best. She has had her feet worked with and trimmed but hasn't had any type of shoes she would be great for anything but right now she is being used to cowboy on she can be a little bit hard to catch in a big field and is a little skittish about some little stuff but gets over it pretty quick besides that she is a great horse!

## **Description**

**ELA Soundness Policy:** Covered

Registered: Yes Breed: AQHA

Foxy is a nice sorrel mare that was used for breeding but is rideable and is being rode this year, she is just green broke so a moderate to experienced rider would be best. She has had her feet worked with and trimmed but hasn't had any type of shoes she would be great for anything but right now she is being used to cowboy on she can be a little bit hard to catch in a big field and is a little skittish about some little stuff but gets over it pretty quick besides that she is a great horse! 208-697-9352